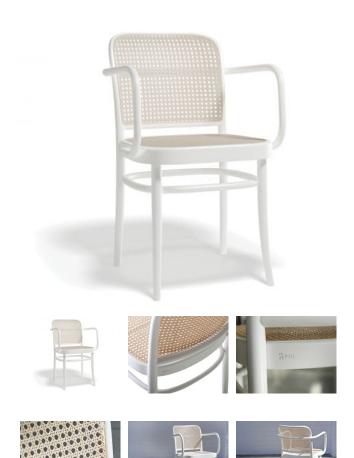

## 811 Hoffmann Armchair - White -Cane Seat - Cane Backrest - By TON

## **Product Specifications**

| Seat Height          | 46cm                                           |
|----------------------|------------------------------------------------|
| Seat Width           | 45cm                                           |
| Seat Depth           | 41cm                                           |
| Armrest Height       | 71cm                                           |
| Overall Height       | 81cm                                           |
| Colour               | White                                          |
| Seat                 | Natural Cane                                   |
| Frame                | European Beechwood                             |
| Designer             | Josef Hoffman                                  |
| Manufactured         | TON CZ (Czech Republic)                        |
| Warranty Residential | 5 Year Structure / 2 Year Cane Seat            |
| Warranty Commercial  | 5 Year Structure / No Warranty on Cane<br>Seat |