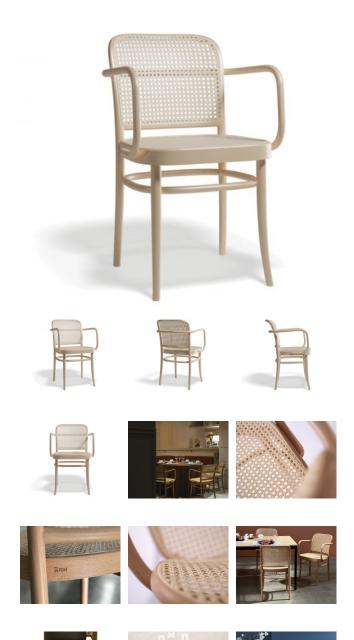

## 811 Hoffmann Armchair - Natural -Cane Seat - Cane Backrest - By TON

## **Product Specifications**

| Seat Height          | 46cm                                           |
|----------------------|------------------------------------------------|
| Seat Width           | 45cm                                           |
| Seat Depth           | 41cm                                           |
| Armrest Height       | 70.5cm                                         |
| Overall Height       | 81cm                                           |
| Colour               | Natural                                        |
| Seat                 | Natural Cane                                   |
| Frame                | European Beech timber bentwood                 |
| Designer             | Josef Hoffman                                  |
| Manufactured         | TON CZ (Czech Republic)                        |
| Warranty Residential | 5 Year Structure / 2 Year Cane Seat            |
| Warranty Commercial  | 5 Year Structure / No Warranty on Cane<br>Seat |