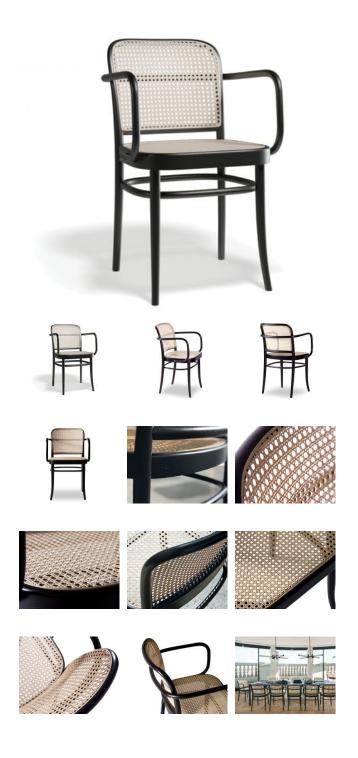

## 811 Hoffmann Armchair - Black Stain - Cane Seat - Cane Backrest - By TON

## **Product Specifications**

| Seat Height          | 46cm                                           |
|----------------------|------------------------------------------------|
| Seat Width           | 45cm                                           |
| Seat Depth           | 41cm                                           |
| Armrest Height       | 71cm                                           |
| Overall Height       | 81cm                                           |
| Colour               | Black Stain                                    |
| Seat                 | Natural Cane                                   |
| Frame                | European Beechwood                             |
| Designer             | Josef Hoffman                                  |
| Manufactured         | TON (Czech Republic)                           |
| Warranty Residential | 5 Year Structure / 2 Year Cane Seat            |
| Warranty Commercial  | 5 Year Structure / No Warranty on Cane<br>Seat |