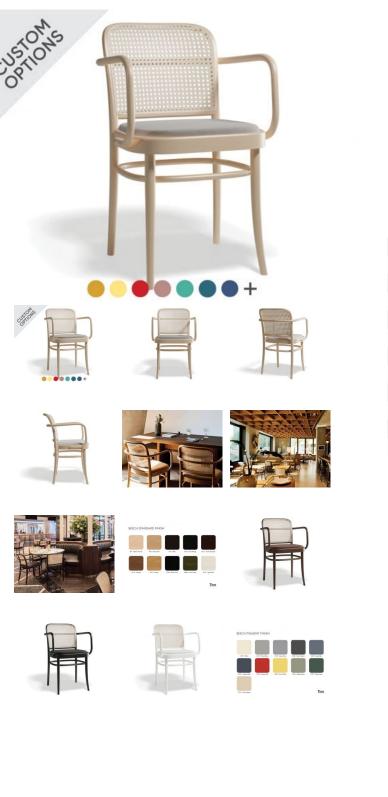

## 811 Hoffmann Armchair -Upholstered Seat -Cane Backrest - By TON

## **Product Specifications**

| Seat Height       | 46cm                                     |
|-------------------|------------------------------------------|
| Seat Width        | 45cm                                     |
| Seat Depth        | 41cm                                     |
| Armrest Height    | 70.5cm                                   |
| Overall Height    | 80cm                                     |
| Colour            | Natural                                  |
| Seat              | See PDFs attached for Upholstery Options |
| Weight of Product | 4.7kg                                    |
| Carton Dimensions | 55 x 55 x 84                             |
| Frame             | European Beech timber bentwood           |
| Designer          | Josef Hoffman                            |
| Manufactured      | TON CZ (Czech Republic)                  |

## **Available Options**

| Category A Upholstery - Standard Finish      |
|----------------------------------------------|
| Category B Upholstery - Standard Finish      |
| Category C Upholstery - Standard Finish      |
| Category D Upholstery - Standard Finish      |
| Category 1 Leather - Standard Finish         |
| Category 2 Premium Leather - Standard Finish |
| Category A Upholstery - Pigment Finish       |
| Category B Upholstery - Pigment Finish       |
| Category C Upholstery - Pigment Finish       |
|                                              |

## **Available Options**

Category 1 Leather - Pigment Finish

Category 2 Premium Leather - Pigment Finish