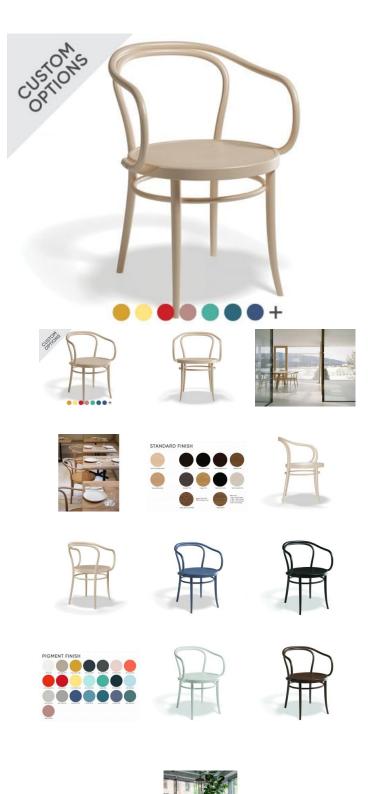

## **Product Specifications**

| Seat Height          | 46cm                      |
|----------------------|---------------------------|
| Width                | 54.5cm                    |
| Depth                | 57cm                      |
| Overall Height       | 76cm                      |
| Colour               | Standard & Pigment Finish |
| Seat Material        | Beechwood                 |
| Backrest             | Beechwood                 |
| Frame Material       | European Beechwood        |
| Designer             | TON                       |
| Weight               | 4.7kg                     |
| Carton Dimensions    | 60 x 57 x 89              |
| Manufactured         | TON CZ (Czech Republic)   |
| Warranty Residential | 5 Years                   |
| Warranty Commercial  | 5 Years                   |

## **Available Options**

Veneer Seat - Standard Finish

Veneer Seat - Pigment Finish