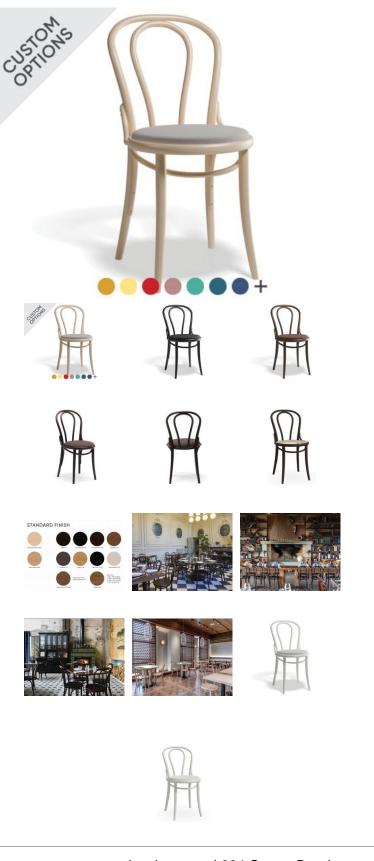

## **18 Chair - Upholstered** Seat - By TON

## **Product Specifications**

| Seat Height          | 46cm                                               |
|----------------------|----------------------------------------------------|
| Width                | 40.5cm                                             |
| Depth                | 40.5cm                                             |
| Overall Height       | 84                                                 |
| Colour               | Standard & Pigment Finish - See PDF\'s<br>Attached |
| Seat Material        | Upholstered and Cane                               |
| Backrest             | Beechwood                                          |
| Frame Material       | European Beechwood                                 |
| Designer             | Michael Thonet                                     |
| Weight               | 3.6kg                                              |
| Carton Dimensions    | 59 x 45 x 100                                      |
| Manufactured         | TON CZ (Czech Republic)                            |
| Warranty Residential | 5 Years                                            |
| Warranty Commercial  | 5 Years                                            |

## **Available Options**

TON

| Category A Upholstered Seat - Standard Finish     |  |
|---------------------------------------------------|--|
| Category B Upholstery - Standard Finish           |  |
| Category C Upholstered Seat - Standard Finish     |  |
| Category D Upholstered Seat -Standard Finis h     |  |
| Category 1 Leather Seat - Standard Finish         |  |
| Category 2 Premium Leather Seat - Standard Finish |  |
| Category A Upholstered Seat - Pigment Finish      |  |
| Category B Upholstered Seat - Pigment Finish      |  |
| Category C Upholstered Seat - Pigment Finish      |  |
| Category D Upholstered Seat - Pigment Finish      |  |
| Category 1 Leather Seat - Pigment Finish          |  |
| Category 2 Premium Leather Seat - Pigment Finish  |  |
| Cane Seat - Standard Finish                       |  |

## **Available Options**

Cane Seat - Pigment Finish