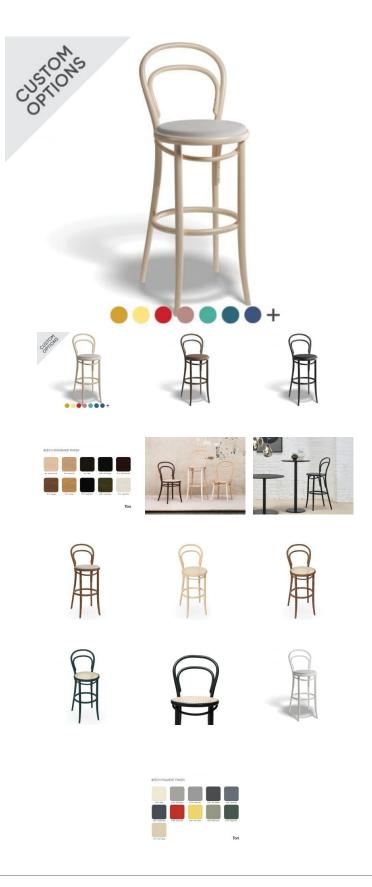

## 14 High Barstool -Upholstered Seat - By TON

## **Product Specifications**

| Seat Height          | 80cm                                             |
|----------------------|--------------------------------------------------|
| Width                | 40.5cm                                           |
| Depth                | 40.5cm                                           |
| Overall Height       | 110                                              |
| Colour               | Standard, Antique & Pigment Finishes             |
| Seat Material        | Upholstered Seat - See PDFs attached for options |
| Backrest             | Beechwood                                        |
| Frame Material       | European Beechwood                               |
| Designer             | Michael Thonet                                   |
| Weight               | 4.6kg                                            |
| Carton Dimensions    | 52 x 44 x 117                                    |
| Manufactured         | TON CZ (Czech Republic)                          |
| Warranty Residential | 5 Years                                          |
| Warranty Commercial  | 5 Years                                          |

## **Available Options**

| (                                  | Category A Upholstered Seat - Standard |
|------------------------------------|----------------------------------------|
| (                                  | Category B Upholstered Seat - Standard |
| (                                  | Category C Upholstered Seat - Standard |
| (                                  | Category D Upholstered Seat - Standard |
| (                                  | Category 1 Leather Seat - Standard     |
| Category 2 Leather Seat - Standard |                                        |
| Cane Seat - Standard Finish        |                                        |
| (                                  | Cane Seat - Pigment Finish             |
| (                                  | Category A Upholstered Seat - Pigment  |
| (                                  | Category B Upholstered Seat - Pigment  |
| (                                  | Category C Upholstered Seat - Pigment  |

## **Available Options**

Category D Upholstered Seat - Pigment

Category 1 Leather Seat - Pigment

Category 2 Premium Leather Seat - Pigment