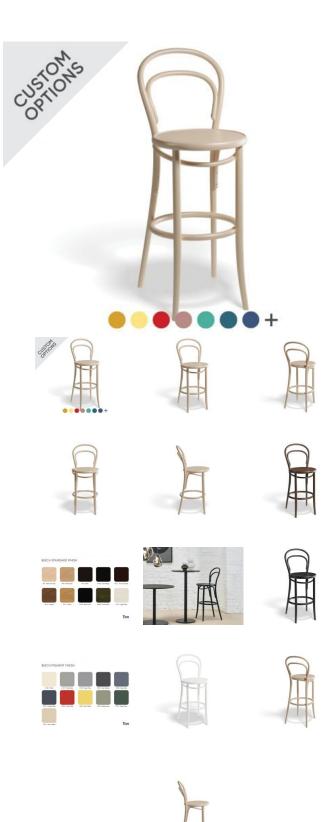

## **Product Specifications**

| Seat Height          | 66cm                                 |
|----------------------|--------------------------------------|
| Width                | 40.5cm                               |
| Depth                | 40.5cm                               |
| Overall Height       | 95                                   |
| Colour               | Standard, Antique & Pigment Finishes |
| Seat Material        | Beechwood Veneer                     |
| Backrest             | Beechwood                            |
| Frame Material       | European Beechwood                   |
| Designer             | Michael Thonet                       |
| Weight               | 4.2kg                                |
| Carton Dimensions    | 52 x 44 x 117                        |
| Manufactured         | TON CZ (Czech Republic)              |
| Warranty Residential | 5 Years                              |
| Warranty Commercial  | 5 Years                              |

## **Available Options**

| 68cm - Veneer Seat - Standard Finish |  |
|--------------------------------------|--|
| 68cm - Veneer Seat - Pigment Finish  |  |
| 80cm - Veneer Seat - Standard Finish |  |
| 80cm - Veneer Seat - Pigment Finish  |  |