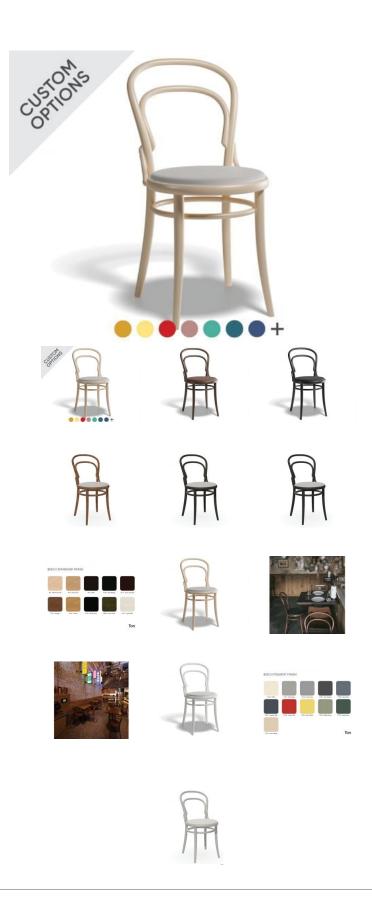

## 14 Chair - Upholstered Seat - By TON

## **Product Specifications**

| Seat Height          | 46cm                      |
|----------------------|---------------------------|
| Width                | 40.5cm                    |
| Depth                | 40.5cm                    |
| Overall Height       | 84                        |
| Colour               | Standard & Pigment Finish |
| Seat Material        | Beechwood                 |
| Backrest             | Beechwood                 |
| Frame Material       | European Beechwood        |
| Designer             | Michael Thonet            |
| Weight               | 3.3kg                     |
| Carton Dimensions    | 59 x 45 x 100             |
| Manufactured         | TON CZ (Czech Republic)   |
| Warranty Residential | 5 Years                   |
| Warranty Commercial  | 5 Years                   |

## **Available Options**

|                                        | •                             |  |
|----------------------------------------|-------------------------------|--|
| Category A                             | Upholstered Seat - Standard   |  |
| Category B                             | B Upholstered Seat - Standard |  |
| Category C Upholstered Seat - Standard |                               |  |
| Category D                             | Upholstered Seat - Standard   |  |
| Category 1                             | Leather Seat - Standard       |  |
| Category 2                             | Leather Seat - Standard       |  |
| Cane Seat - Standard Finish            |                               |  |
| Cane Seat - Pigment Finish             |                               |  |
| Category A Upholstered Seat - Pigment  |                               |  |
| Category B Upholstered Seat - Pigment  |                               |  |
| Category C Upholstered Seat - Pigment  |                               |  |
| Category D                             | Upholstered Seat - Pigment    |  |
| Category 1                             | Leather Seat - Pigment        |  |
| Category 2                             | Leather Seat - Pigment        |  |