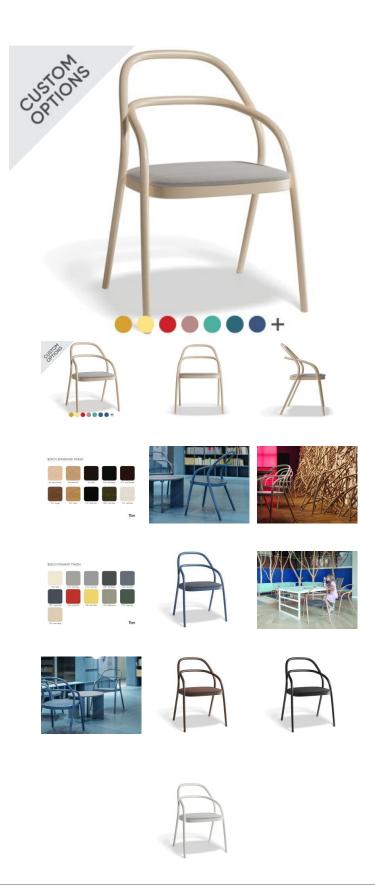

## 002 Chair -**Upholstered Seat - By TON**

## **Product Specifications**

| Seat Height          | 47cm                                                    |
|----------------------|---------------------------------------------------------|
| Width                | 49cm                                                    |
| Depth                | 40.5cm                                                  |
| Overall Height       | 85                                                      |
| Colour               | Standard and Pigment Finish                             |
| Seat Material        | Beechwood / Upholstered - Various - See<br>PDF attached |
| Backrest             | European Beechwood                                      |
| Frame Material       | European Beechwood                                      |
| Weight of Product    | 4.5kg                                                   |
| Designer             | JAROSLAV JU?ICA                                         |
| Manufactured         | TON CZ (Czech Republic)                                 |
|                      |                                                         |
| Warranty Residential | 5 Years                                                 |

## **Available Options**

| Category A Upholstery - Standard Finish |  |
|-----------------------------------------|--|
| Category B Upholstery - Standard Finish |  |
| Category C Upholstery - Standard Finish |  |
| Category D Upholstery - Standard Finish |  |
| Category 1 Leather - Standard Finish    |  |
| Category 2 Leather - Standard Finish    |  |
| Category A Upholstery - Pigment Finish  |  |
| Category B Upholstery - Pigment Finish  |  |
| Category C Upholstery - Pigment Finish  |  |
| Category D Upholstery - Pigment Finish  |  |
| Category 1 Leather - Pigment Finish     |  |
| Category 2 Leather - Pigment Finish     |  |